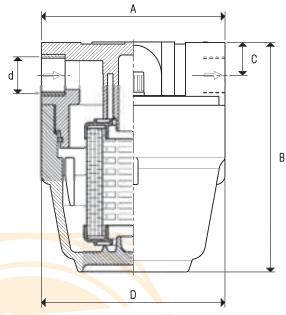

The filtres can be inspected by simply removing one of the two flanges. The container of the filtering element FP is made with plastic and it is screwed onto the blue plastic lid; a gasket located between the two elements ensures a perfect seal. The container of the filtering element FC, as well as its lid, are made with sheet steel and varnished with a special oxidation-resistant treatment. A gasket between the lid and the container ensures a perfect vacuum seal, while the release clamps on the container allow a quick opening of the lid to check or replace the filtering cartridge.

Art. FC 38 Art. FC 55

| Art.     |    | d       | А   | В   | С  | D   | Max. capacity | For pumps         | Weight | Spare cartridge |
|----------|----|---------|-----|-----|----|-----|---------------|-------------------|--------|-----------------|
| Altu     |    | Ø       |     |     |    | Ø   | cum/h         | art.              | Kg     | art.            |
| FP 30/4/ | SP | G1"     | 145 | 169 | 24 | 130 | 100           | PA - PS 40 ÷ 100  | 1.00   | SP/4            |
| FC 38    |    | G1" 1/2 | 143 | 101 | 45 | 120 | 200           | PA - PS 140 ÷ 200 | 0.95   | 00 FC 15        |
| FC 55    |    | G2"     | 143 | 170 | 79 | 120 | 300           | PA - PS 250 ÷ 300 | 1.29   | 00 FC 33        |