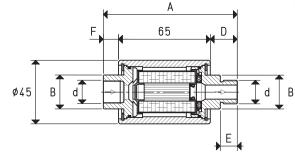

The filtering cartridges, in fact, are made with a special treated paper with a porosity level of  $5 \div 7$  micron, and pleated to increase the filtering surface.

FCL filtres are composed of a transparent plexiglas cylindrical body inside of which is located the filtering cartridge locked by two anodised aluminium flanges that are kept in place by seeger rings, inside of which the threaded connectors and the seals are housed.

| Art.     | d     | А    | В  | С  | D    | E  | F   | Max. capacity | For pumps               | Weight | Spare cartridge |
|----------|-------|------|----|----|------|----|-----|---------------|-------------------------|--------|-----------------|
|          | Ø     |      | Ø  |    |      |    |     | cum/h         | art.                    | Kg     | art.            |
| FCL 1 MF | G1/4" | 91.2 | 20 | 17 | 19.1 | 12 | 7.1 | 5             | PA - PS 3               | 0.12   | 00 FCL 03       |
| FCL 2 MF | G3/8" | 93.4 | 24 | 20 | 19.1 | 12 | 9.3 | 20            | PA - PS 7 - 10 -14 - 18 | 0.14   | 00 FCL 03       |