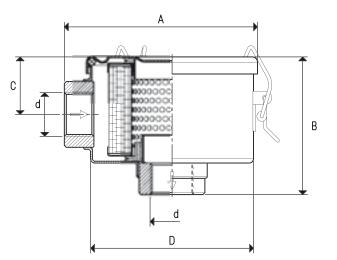

The filtres can be inspected by simply removing one of the two flanges. The container of the filtering element FP is made with plastic and it is screwed onto the blue plastic lid; a gasket located between the two elements ensures a perfect seal. The container of the filtering element FC, as well as its lid, are made with sheet steel and varnished with a special oxidation-resistant treatment. A gasket between the lid and the container ensures a perfect vacuum seal, while the release clamps on the container allow a quick opening of the lid to check or replace the filtering cartridge.

Art. FC 38 Art. FC 55

| Art.     |    | d       | А   | В   | С  | D   | Max. capacity | For pumps         | Weight | Spare cartridge |
|----------|----|---------|-----|-----|----|-----|---------------|-------------------|--------|-----------------|
| Altu     |    | Ø       |     |     |    | Ø   | cum/h         | art.              | Kg     | art.            |
| FP 30/4/ | SP | G1"     | 145 | 169 | 24 | 130 | 100           | PA - PS 40 ÷ 100  | 1.00   | SP/4            |
| FC 38    |    | G1" 1/2 | 143 | 101 | 45 | 120 | 200           | PA - PS 140 ÷ 200 | 0.95   | 00 FC 15        |
| FC 55    |    | G2"     | 143 | 170 | 79 | 120 | 300           | PA - PS 250 ÷ 300 | 1.29   | 00 FC 33        |