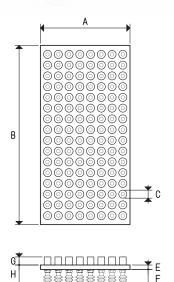

## VACUUM CUP SUCTION PLATES WITH SHUT-OFF VALVES PVE and P2V2E, FOR OCTOPUS SYSTEMS

| Art.       | Force | Α   | В    | С  | D   | E  | F  | G  | Н  | Example         | Nr. of | Weight |
|------------|-------|-----|------|----|-----|----|----|----|----|-----------------|--------|--------|
| 711.11     |       |     |      |    |     |    |    |    |    | Valves and      |        |        |
|            | Kg    |     |      | Ø  | Ø   |    |    |    |    | Vacuum cup art. | cups   | Kg     |
| PVE 20 30  | 60.5  | 200 | 300  | 18 |     | 10 | 36 | 18 | 46 | 01 18 29        | 96     | 2.09   |
| PVE 20 40  | 80.6  | 200 | 400  | 18 |     | 10 | 36 | 18 | 46 | 01 18 29        | 128    | 2.82   |
| PVE 20 60  | 121.0 | 200 | 600  | 18 |     | 10 | 36 | 18 | 46 | 01 18 29        | 192    | 4.18   |
| PVE 30 30  | 90.7  | 300 | 300  | 18 |     | 10 | 36 | 18 | 46 | 01 18 29        | 144    | 3.24   |
| PVE 30 40  | 121.0 | 300 | 400  | 18 |     | 10 | 36 | 18 | 46 | 01 18 29        | 192    | 4.18   |
| PVE 30 50  | 151.2 | 300 | 500  | 18 |     | 10 | 36 | 18 | 46 | 01 18 29        | 240    | 6.27   |
| PVE 40 40  | 167.0 | 400 | 400  | 18 |     | 10 | 36 | 18 | 46 | 01 18 29        | 256    | 5.64   |
| PVE 40 60  | 242.0 | 400 | 600  | 18 |     | 10 | 36 | 18 | 46 | 01 18 29        | 384    | 8.36   |
| PVE 40 100 | 413.3 | 400 | 1000 | 18 |     | 10 | 36 | 18 | 46 | 01 18 29        | 656    | 14.45  |
| PVE 60 80  | 483.9 | 600 | 800  | 18 |     | 10 | 36 | 18 | 46 | 01 18 29        | 768    | 17.06  |
| PVE 60 120 | 740.8 | 600 | 1200 | 18 |     | 10 | 36 | 18 | 46 | 01 18 29        | 1176   | 25.97  |
| PVE 80 100 | 852.4 | 800 | 1000 | 18 |     | 10 | 36 | 18 | 46 | 01 18 29        | 1353   | 29.56  |
| PVE DO 35  | 93.2  |     |      | 18 | 350 | 10 | 36 | 18 | 46 | 01 18 29        | 148    | 3.29   |
| PVE DO 50  | 194.0 |     |      | 18 | 500 | 10 | 36 | 18 | 46 | 01 18 29        | 308    | 6.45   |

**Note:** The code PVE.... exclusively indicates the suction plate with the vacuum cup supports screwed on it and the built-in shut-off valves.

The vacuum cups indicated in the table or freely chosen are not integral part of the suction plate and therefore, must be ordered separately.