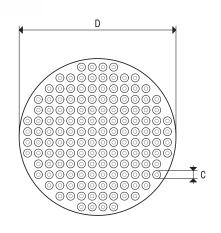

## VACUUM CUP SUCTION PLATES WITH SHUT-OFF VALVES PVE and P2V2E, FOR OCTOPUS SYSTEMS

| Art.       | Force | Α   | В    | С  | D   | E  | F  | G  | Н  | Example         | Nr. of | Weight |
|------------|-------|-----|------|----|-----|----|----|----|----|-----------------|--------|--------|
| 711.11     |       |     |      |    |     |    |    |    |    | Valves and      |        |        |
|            | Kg    |     |      | Ø  | Ø   |    |    |    |    | Vacuum cup art. | cups   | Kg     |
| PVE 20 30  | 60.5  | 200 | 300  | 18 |     | 10 | 36 | 18 | 46 | 01 18 29        | 96     | 2.09   |
| PVE 20 40  | 80.6  | 200 | 400  | 18 |     | 10 | 36 | 18 | 46 | 01 18 29        | 128    | 2.82   |
| PVE 20 60  | 121.0 | 200 | 600  | 18 |     | 10 | 36 | 18 | 46 | 01 18 29        | 192    | 4.18   |
| PVE 30 30  | 90.7  | 300 | 300  | 18 |     | 10 | 36 | 18 | 46 | 01 18 29        | 144    | 3.24   |
| PVE 30 40  | 121.0 | 300 | 400  | 18 |     | 10 | 36 | 18 | 46 | 01 18 29        | 192    | 4.18   |
| PVE 30 50  | 151.2 | 300 | 500  | 18 |     | 10 | 36 | 18 | 46 | 01 18 29        | 240    | 6.27   |
| PVE 40 40  | 167.0 | 400 | 400  | 18 |     | 10 | 36 | 18 | 46 | 01 18 29        | 256    | 5.64   |
| PVE 40 60  | 242.0 | 400 | 600  | 18 |     | 10 | 36 | 18 | 46 | 01 18 29        | 384    | 8.36   |
| PVE 40 100 | 413.3 | 400 | 1000 | 18 |     | 10 | 36 | 18 | 46 | 01 18 29        | 656    | 14.45  |
| PVE 60 80  | 483.9 | 600 | 800  | 18 |     | 10 | 36 | 18 | 46 | 01 18 29        | 768    | 17.06  |
| PVE 60 120 | 740.8 | 600 | 1200 | 18 |     | 10 | 36 | 18 | 46 | 01 18 29        | 1176   | 25.97  |
| PVE 80 100 | 852.4 | 800 | 1000 | 18 |     | 10 | 36 | 18 | 46 | 01 18 29        | 1353   | 29.56  |
| PVE DO 35  | 93.2  |     |      | 18 | 350 | 10 | 36 | 18 | 46 | 01 18 29        | 148    | 3.29   |
| PVE DO 50  | 194.0 |     |      | 18 | 500 | 10 | 36 | 18 | 46 | 01 18 29        | 308    | 6.45   |

**Note:** The code PVE.... exclusively indicates the suction plate with the vacuum cup supports screwed on it and the built-in shut-off valves.

The vacuum cups indicated in the table or freely chosen are not integral part of the suction plate and therefore, must be ordered separately.