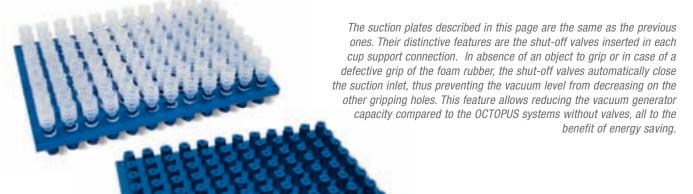

## VACUUM CUP SUCTION PLATES WITH SHUT-OFF VALVES PVE and P2V2E, FOR OCTOPUS SYSTEMS

| Art.       | Force | Α   | В    | С  | D   | E  | F  | G  | Н  | Example         | Nr. of | Weight |
|------------|-------|-----|------|----|-----|----|----|----|----|-----------------|--------|--------|
| 711.11     |       |     |      |    |     |    |    |    |    | Valves and      |        |        |
|            | Kg    |     |      | Ø  | Ø   |    |    |    |    | Vacuum cup art. | cups   | Kg     |
| PVE 20 30  | 60.5  | 200 | 300  | 18 |     | 10 | 36 | 18 | 46 | 01 18 29        | 96     | 2.09   |
| PVE 20 40  | 80.6  | 200 | 400  | 18 |     | 10 | 36 | 18 | 46 | 01 18 29        | 128    | 2.82   |
| PVE 20 60  | 121.0 | 200 | 600  | 18 |     | 10 | 36 | 18 | 46 | 01 18 29        | 192    | 4.18   |
| PVE 30 30  | 90.7  | 300 | 300  | 18 |     | 10 | 36 | 18 | 46 | 01 18 29        | 144    | 3.24   |
| PVE 30 40  | 121.0 | 300 | 400  | 18 |     | 10 | 36 | 18 | 46 | 01 18 29        | 192    | 4.18   |
| PVE 30 50  | 151.2 | 300 | 500  | 18 |     | 10 | 36 | 18 | 46 | 01 18 29        | 240    | 6.27   |
| PVE 40 40  | 167.0 | 400 | 400  | 18 |     | 10 | 36 | 18 | 46 | 01 18 29        | 256    | 5.64   |
| PVE 40 60  | 242.0 | 400 | 600  | 18 |     | 10 | 36 | 18 | 46 | 01 18 29        | 384    | 8.36   |
| PVE 40 100 | 413.3 | 400 | 1000 | 18 |     | 10 | 36 | 18 | 46 | 01 18 29        | 656    | 14.45  |
| PVE 60 80  | 483.9 | 600 | 800  | 18 |     | 10 | 36 | 18 | 46 | 01 18 29        | 768    | 17.06  |
| PVE 60 120 | 740.8 | 600 | 1200 | 18 |     | 10 | 36 | 18 | 46 | 01 18 29        | 1176   | 25.97  |
| PVE 80 100 | 852.4 | 800 | 1000 | 18 |     | 10 | 36 | 18 | 46 | 01 18 29        | 1353   | 29.56  |
| PVE DO 35  | 93.2  |     |      | 18 | 350 | 10 | 36 | 18 | 46 | 01 18 29        | 148    | 3.29   |
| PVE DO 50  | 194.0 |     |      | 18 | 500 | 10 | 36 | 18 | 46 | 01 18 29        | 308    | 6.45   |

**Note:** The code PVE.... exclusively indicates the suction plate with the vacuum cup supports screwed on it and the built-in shut-off valves.

The vacuum cups indicated in the table or freely chosen are not integral part of the suction plate and therefore, must be ordered separately.