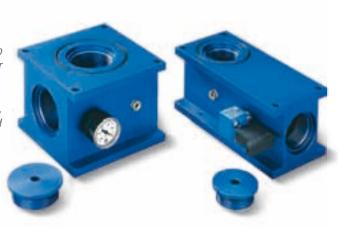

## FLANGED FIXING SUPPORT, FOR OCTOPUS SYSTEMS WITHOUT VACUUM GENERATOR

The fixing supports described in this page have been designed to connect an OCTOPUS system to a remotely installed vacuum generator or to an alternative vacuum source.

The anodised aluminium supports are provided with two flanges: one to fix the OCTOPUS system instead of the vacuum generator and the other to connect it to the machine.

They are also equipped with connectors for direct connection to the OCTOPUS system, to the generator or to the alternative vacuum source, as well as to the vacuum level reading and control devices. The unused connections may be closed with special metal caps which they are equipped with.

**Note:** The vacuum gauges and switches in the picture are not integral part of the supports.

| Art.     | А   | В   | С   | D   | E  | F   | G | Н   | I  | L  | M       | N   | Weight |
|----------|-----|-----|-----|-----|----|-----|---|-----|----|----|---------|-----|--------|
|          |     |     |     |     |    |     |   |     |    |    | Ø       | Ø   | Kg     |
| SO 00 02 | 100 | 100 | 210 | 80  | 10 | 194 | 8 | 76  | 12 | 50 | G1" 1/2 | 8.5 | 2.8    |
| SO 00 05 | 150 | 120 | 150 | 130 | 10 | 134 | 8 | 96  | 12 | 75 | G2"     | 8.5 | 4.2    |
| SO 00 06 | 150 | 145 | 150 | 130 | 10 | 134 | 8 | 121 | 12 | 75 | G2" 1/2 | 8.5 | 4.3    |