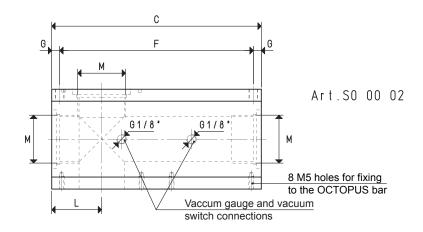

**Note:** The vacuum gauges and switches in the picture are not integral part of the supports.

| Art.     | А   | В   | С   | D   | E  | F   | G | Н   | I  | L  | M       | N   | Weight |
|----------|-----|-----|-----|-----|----|-----|---|-----|----|----|---------|-----|--------|
|          |     |     |     |     |    |     |   |     |    |    | Ø       | Ø   | Kg     |
| SO 00 02 | 100 | 100 | 210 | 80  | 10 | 194 | 8 | 76  | 12 | 50 | G1" 1/2 | 8.5 | 2.8    |
| SO 00 05 | 150 | 120 | 150 | 130 | 10 | 134 | 8 | 96  | 12 | 75 | G2"     | 8.5 | 4.2    |
| SO 00 06 | 150 | 145 | 150 | 130 | 10 | 134 | 8 | 121 | 12 | 75 | G2" 1/2 | 8.5 | 4.3    |