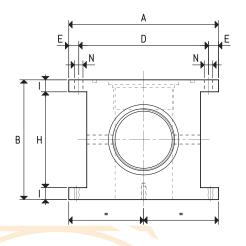

**Note:** The vacuum gauges and switches in the picture are not integral part of the supports.

| Art.     | А   | В   | С   | D   | E  | F   | G | Н   | I  | L  | M       | N   | Weight |
|----------|-----|-----|-----|-----|----|-----|---|-----|----|----|---------|-----|--------|
|          |     |     |     |     |    |     |   |     |    |    | Ø       | Ø   | Kg     |
| SO 00 02 | 100 | 100 | 210 | 80  | 10 | 194 | 8 | 76  | 12 | 50 | G1" 1/2 | 8.5 | 2.8    |
| SO 00 05 | 150 | 120 | 150 | 130 | 10 | 134 | 8 | 96  | 12 | 75 | G2"     | 8.5 | 4.2    |
| SO 00 06 | 150 | 145 | 150 | 130 | 10 | 134 | 8 | 121 | 12 | 75 | G2" 1/2 | 8.5 | 4.3    |