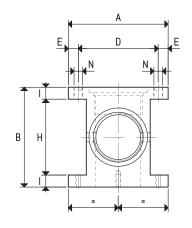

**Note:** The vacuum gauges and switches in the picture are not integral part of the supports.

| Art.     | А   | В   | С   | D   | E  | F   | G | Н   | I  | L  | M       | N   | Weight |
|----------|-----|-----|-----|-----|----|-----|---|-----|----|----|---------|-----|--------|
|          |     |     |     |     |    |     |   |     |    |    | Ø       | Ø   | Kg     |
| SO 00 02 | 100 | 100 | 210 | 80  | 10 | 194 | 8 | 76  | 12 | 50 | G1" 1/2 | 8.5 | 2.8    |
| SO 00 05 | 150 | 120 | 150 | 130 | 10 | 134 | 8 | 96  | 12 | 75 | G2"     | 8.5 | 4.2    |
| SO 00 06 | 150 | 145 | 150 | 130 | 10 | 134 | 8 | 121 | 12 | 75 | G2" 1/2 | 8.5 | 4.3    |