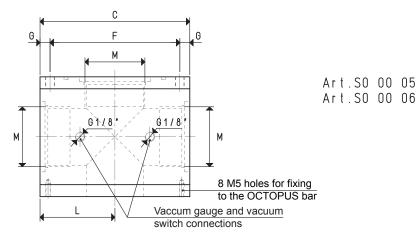

The flanged fixing supports are currently available in the versions described in this page and are suited for OCTOPUS systems that use the vacuum generators indicates next to the article:

- Art. SO 00 02 PVP 100 ÷ 200M - Art. SO 00 05 PVP 150 ÷ 300MD - Art. SO 00 06 PVP 450 ÷ 600MD

**Note:** The vacuum gauges and switches in the picture are not integral part of the supports.

| Art.     | А   | В   | С   | D   | E  | F   | G | Н   | I  | L  | M       | N   | Weight |
|----------|-----|-----|-----|-----|----|-----|---|-----|----|----|---------|-----|--------|
|          |     |     |     |     |    |     |   |     |    |    | Ø       | Ø   | Kg     |
| SO 00 02 | 100 | 100 | 210 | 80  | 10 | 194 | 8 | 76  | 12 | 50 | G1" 1/2 | 8.5 | 2.8    |
| SO 00 05 | 150 | 120 | 150 | 130 | 10 | 134 | 8 | 96  | 12 | 75 | G2"     | 8.5 | 4.2    |
| SO 00 06 | 150 | 145 | 150 | 130 | 10 | 134 | 8 | 121 | 12 | 75 | G2" 1/2 | 8.5 | 4.3    |